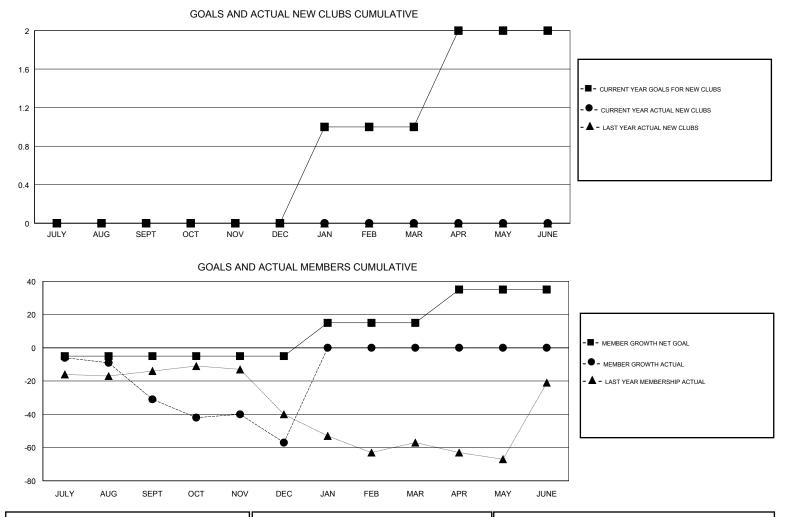

## GMT CA

| Clubs                 |               |           | Members               |               |                           |                         |                                                    |
|-----------------------|---------------|-----------|-----------------------|---------------|---------------------------|-------------------------|----------------------------------------------------|
| RESULTS FOR 2017-2018 |               |           | RESULTS FOR 2017-2018 |               |                           |                         |                                                    |
| QUARTER               | NEW CLUB GOAL | NEW CLUBS | DROPPED CLUBS         | QUARTER       | MEMBER GROWTH NET<br>GOAL | MEMBER GROWTH<br>ACTUAL | DROPPED<br>MEMBERS ACTUAL<br>(including transfers) |
| JULY/AUG/SEPT         | 0             | 0         | 0                     | JULY/AUG/SEPT | -5                        | 18                      | 47                                                 |
| OCT/NOV/DEC           | 0             | 0         | 1                     | OCT/NOV/DEC   | 0                         | 22                      | 42                                                 |
| JAN/FEB/MAR           | 1             | 0         | 0                     | JAN/FEB/MAR   | 20                        | 0                       | 0                                                  |
| APR/MAY/JUNE          | 1             | 0         | 0                     | APR/MAY/JUNE  | 20                        | 0                       | 0                                                  |